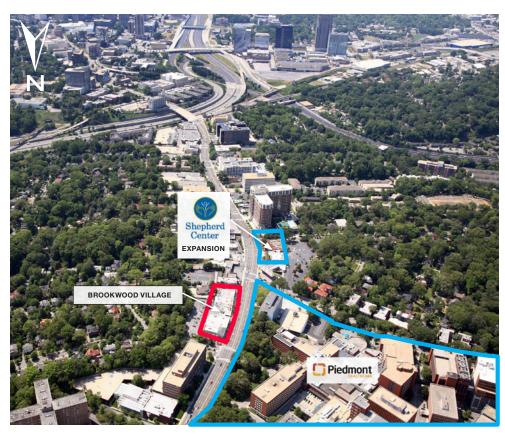

## CENTER HIGHLIGHTS

Located in the affluent Buckhead area at a signalized corner of a major arterial road

Retail includes #1 CVS in Georgia, Gusto!, Black Bear Tavern and FedEx Office

Directly across from nationally recognized Piedmont Hospital with **4,000** employees and over **900** physicians

Population of **175,000+** and daytime population of **310,000+** in a 3-mile radius

Average household Income of **\$156,000+** in a 1-mile radius

Multiple medical office developments planned or under construction in the area, including a new Piedmont Hospital building directly across Peachtree Road, and a new extension of the Shepherd Center.