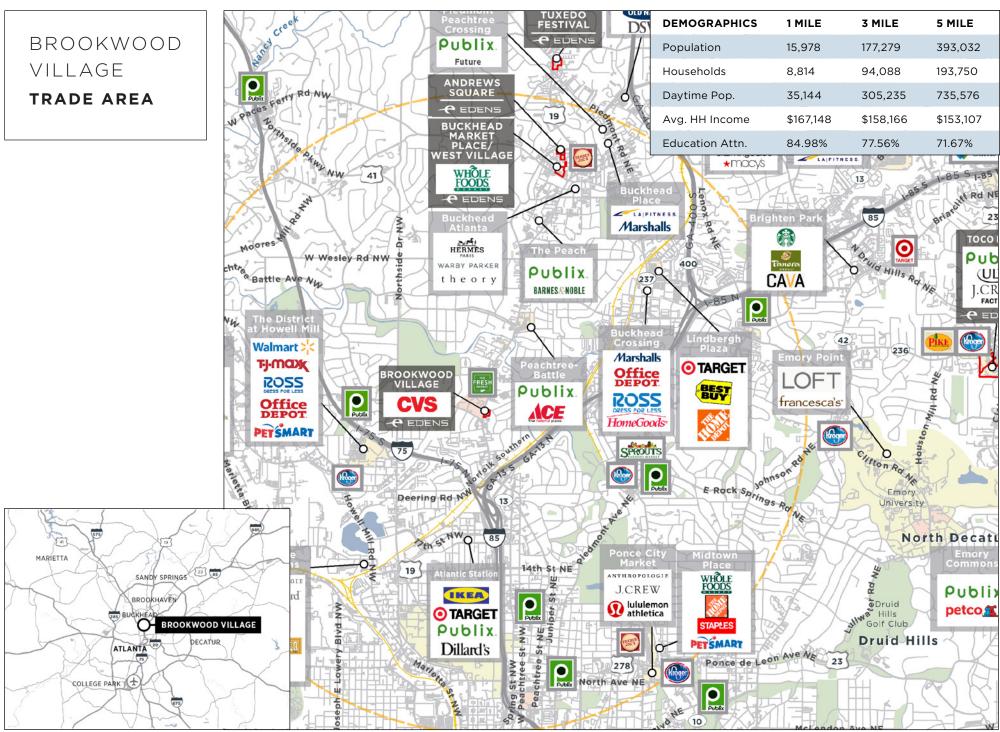

## CENTER HIGHLIGHTS

Located in the affluent Buckhead area at a signalized corner of a major arterial road

Retail includes #1 CVS in Georgia, Gusto!, Black Bear Tavern and FedEx Office

Directly across from nationally recognized Piedmont Hospital with **4,000** employees and over **900** physicians

Population of **175,000+** and daytime population of **310,000+** in a 3-mile radius

Average household Income of **\$156,000+** in a 1-mile radius

Multiple medical office developments planned or under construction in the area, including a new Piedmont Hospital building directly across Peachtree Road, and a new extension of the Shepherd Center.