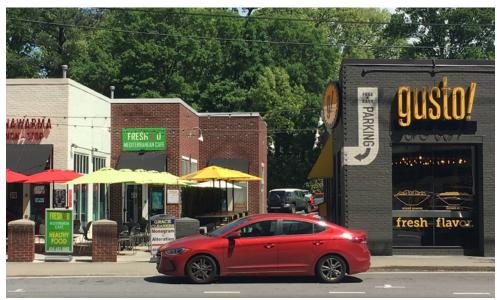

0  |
| 110 | L&L Salon Suites          | 2,205  |
| 120 | Edible Arrangements       | 1,200  |





## BROOKWOOD VILLAGE

**CENTER PHOTOS** 

## CENTER HIGHLIGHTS

Located in the affluent Buckhead area at a signalized corner of a major arterial road

Retail includes #1 CVS in Georgia, Gusto!, Black Bear Tavern and FedEx Office

Directly across from nationally recognized Piedmont Hospital with **4,000** employees and over **900** physicians

Population of **175,000+** and daytime population of **310,000+** in a 3-mile radius

Average household Income of **\$156,000+** in a 1-mile radius

Multiple medical office developments planned or under construction in the area, including a new Piedmont Hospital building directly across Peachtree Road, and a new extension of the Shepherd Center.