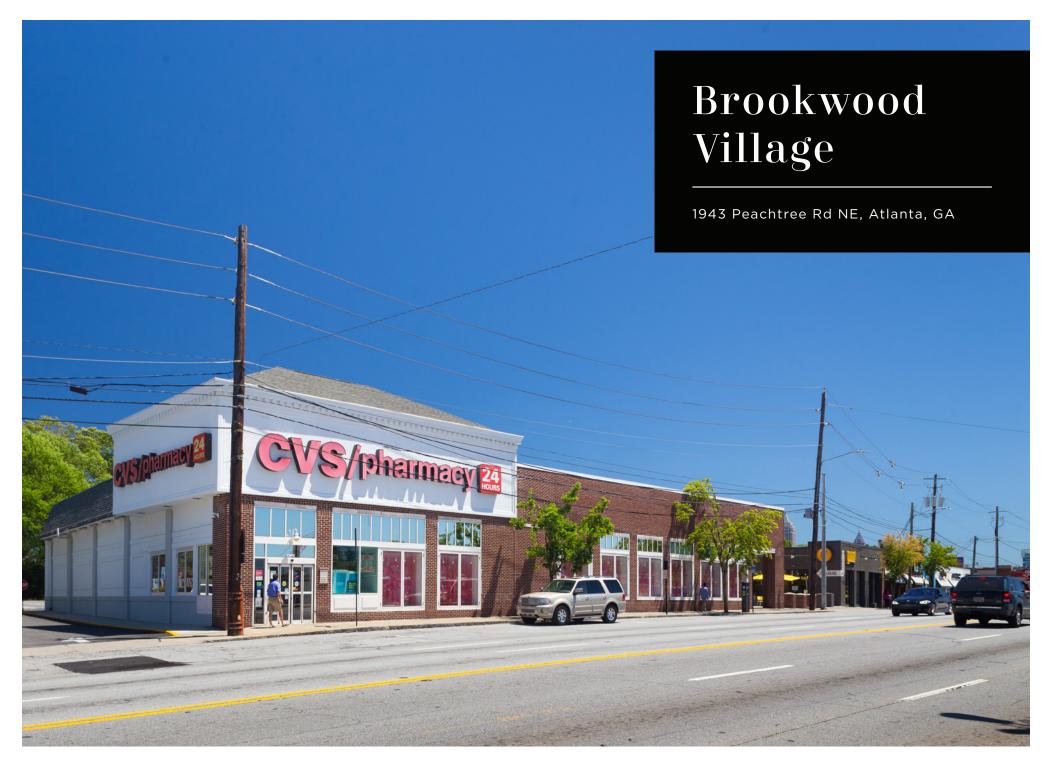

## BROOKWOOD VILLAGE

SITE PLAN

| NO. | RETAILERS                 | SF     |
|-----|---------------------------|--------|
| 10  | CVS                       | 11,661 |
| 30  | Shawarma Non Stop         | 605    |
| 40  | Fresh For You             | 835    |
| 50  | Grace Cleaners            | 1,125  |
| 60  | Gusto                     | 2,864  |
| 70  | Black Bear Tavern         | 2,667  |
| 80  | FedEx Office              | 2.170  |
| 90  | Beyond Juicery and Eatery | 1,442  |
| 100 | Available                 | 2,000  |
| 110 | L&L Salon Suites          | 2,205  |
| 120 | Edible Arrangements       | 1,200  |

## CENTER HIGHLIGHTS

Located in the affluent Buckhead area at a signalized corner of a major arterial road

Retail includes #1 CVS in Georgia, Gusto!, Black Bear Tavern and FedEx Office

Directly across from nationally recognized Piedmont Hospital with **4,000** employees and over **900** physicians