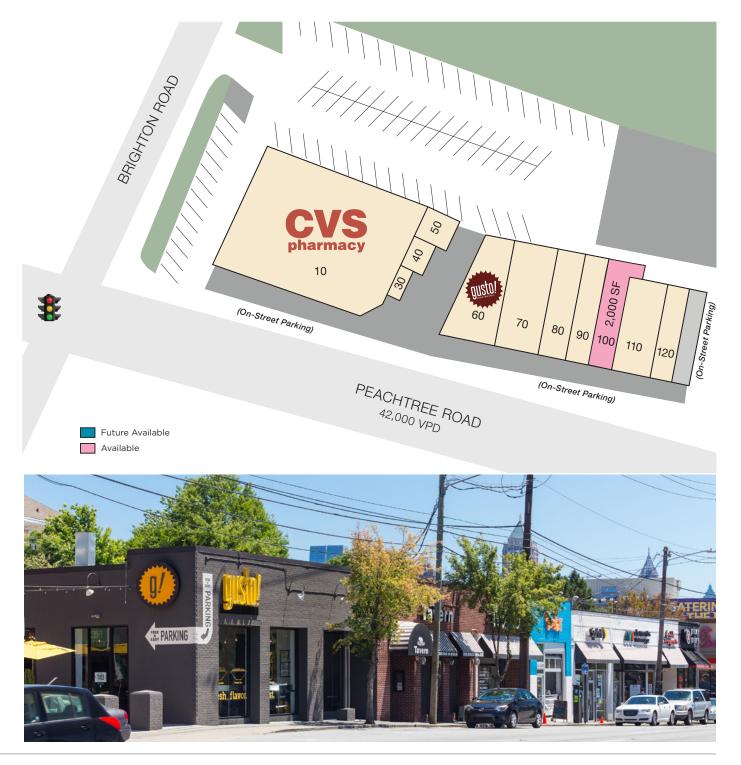

## BROOKWOOD VILLAGE

SITE PLAN

| NO. | RETAILERS                 | SF     |
|-----|---------------------------|--------|
| 10  | CVS                       | 11,661 |
| 30  | Shawarma Non Stop         | 605    |
| 40  | Fresh For You             | 835    |
| 50  | Grace Cleaners            | 1,125  |
| 60  | Gusto                     | 2,864  |
| 70  | Black Bear Tavern         | 2,667  |
| 80  | FedEx Office              | 2.170  |
| 90  | Beyond Juicery and Eatery | 1,442  |
| 100 | Available                 | 2,000  |
| 110 | L&L Salon Suites          | 2,205  |
| 120 | Edible Arrangements       | 1,200  |