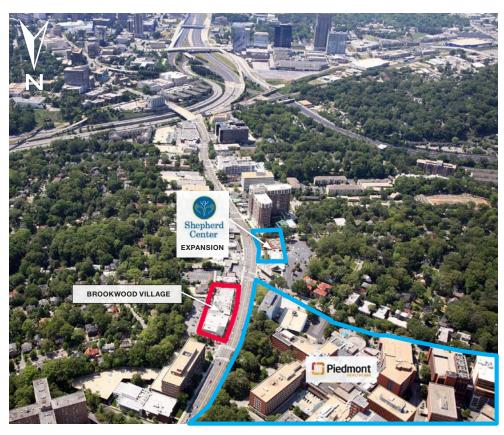

## CENTER HIGHLIGHTS

Located in the affluent Buckhead area at a signalized corner of a major arterial road

Retail includes #1 CVS in Georgia, Gusto! Wood Fire Grill, and FedEx Office

Directly across from nationally recognized Piedmont Hospital with **4,000** employees and over **900** physicians

Population of **160,000+** and daytime population of **267,000+** in a 3-mile radius

Average household Income of \$136,000+ in a 1-mile radius

Multiple medical office developments planned or under construction in the area, including a new Piedmont Hospital building directly across Peachtree Road, and a new extension of the Shepherd Center.