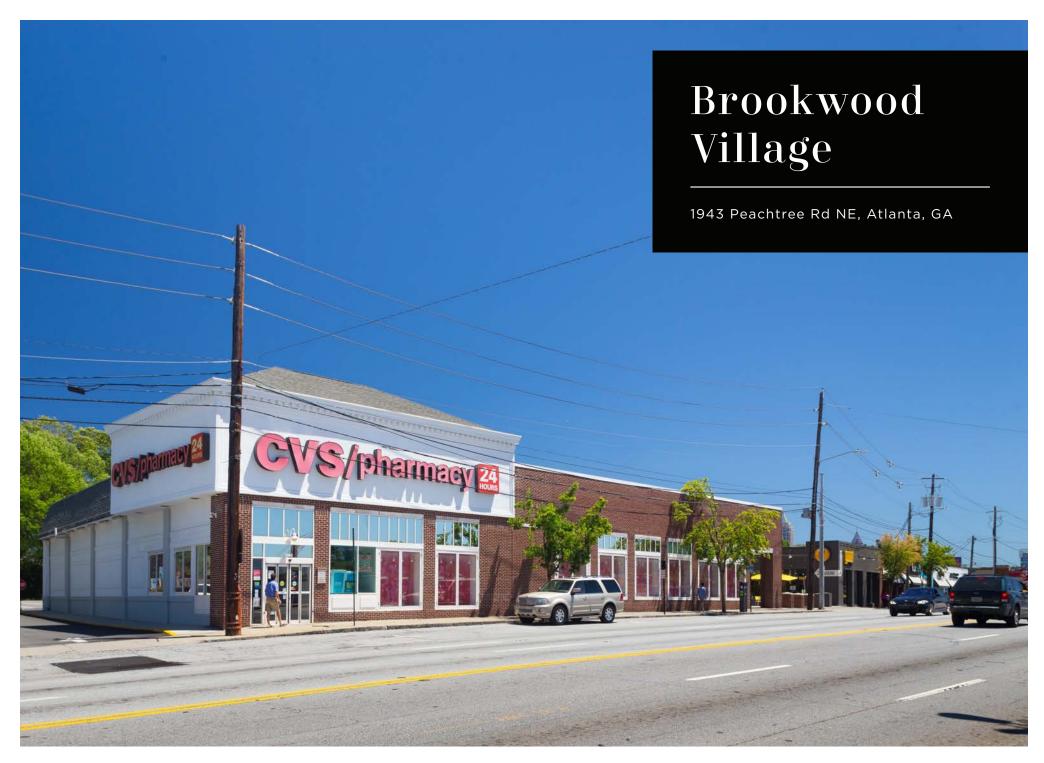

## CENTER HIGHLIGHTS

Located in the affluent Buckhead area at a signalized corner of a major arterial road

Retail includes #1 CVS in Georgia, Gusto! Wood Fire Grill, and FedEx Office

Directly across from nationally recognized Piedmont Hospital with **4,000** employees and over **900** physicians