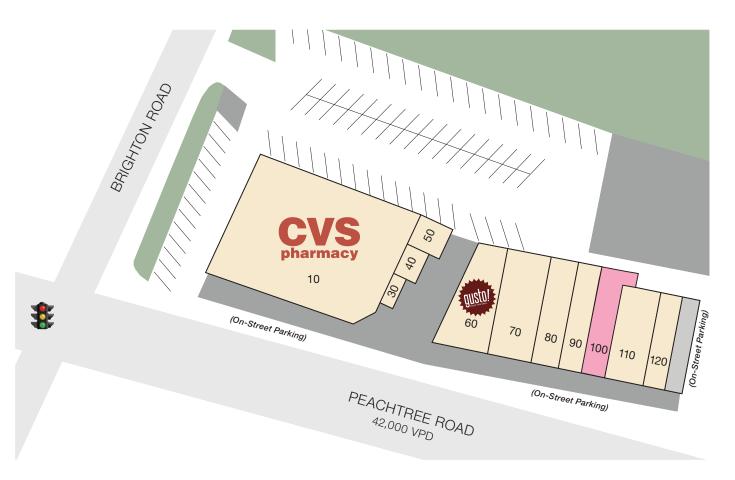

## BROOKWOOD VILLAGE

SITE PLAN

| NO. | RETAILERS             | SF     |
|-----|-----------------------|--------|
| 10  | CVS                   | 11,661 |
| 30  | Shawarma Non Stop     | 605    |
| 40  | Fresh For You         | 835    |
| 50  | Grace Cleaners        | 1,125  |
| 60  | Gusto Wood Fire Grill | 2,864  |
| 70  | Black Bear Tavern     | 2,667  |
| 80  | FedEx Kinkos          | 2.170  |
| 90  | Yumbii                | 1,442  |
| 100 | Available             | 2,000  |
| 110 | LVL x Beauty          | 2,205  |
| 120 | Edible Arrangements   | 1,200  |