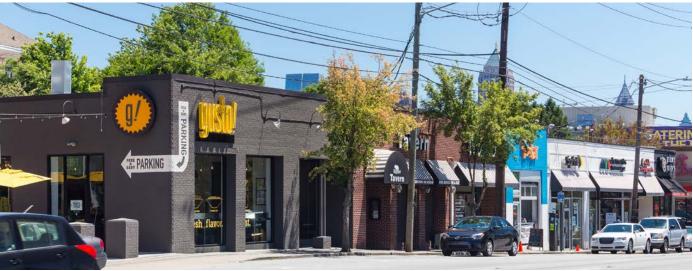

## BROOKWOOD VILLAGE

SITE PLAN

| NO. | RETAILERS             | SF     |
|-----|-----------------------|--------|
| 10  | CVS                   | 11,661 |
| 30  | Shawarma Non Stop     | 605    |
| 40  | Fresh For You         | 835    |
| 50  | Grace Cleaners        | 1,125  |
| 60  | Gusto Wood Fire Grill | 2,864  |
| 70  | Black Bear Tavern     | 2,667  |
| 80  | FedEx Kinkos          | 2.170  |
| 90  | Yumbii                | 1,442  |
| 100 | Available             | 2,000  |
| 110 | LVL x Beauty          | 2,205  |
| 120 | Edible Arrangements   | 1,200  |







## BROOKWOOD VILLAGE

**CENTER PHOTOS** 

## CENTER HIGHLIGHTS

Located in the affluent Buckhead area at a signalized corner of a major arterial road

Retail includes #1 CVS in Georgia, Gusto! Wood Fire Grill, and FedEx Office

Directly across from nationally recognized Piedmont Hospital with **4,000** employees and over **900** physicians

Population of **160,000+** and daytime population of **267,000+** in a 3-mile radius

Average household Income of \$136,000+ in a 1-mile radius

Multiple medical office developments planned or under construction in the area, including a new Piedmont Hospital building directly across Peachtree Road, and a new extension of the Shepherd Center.