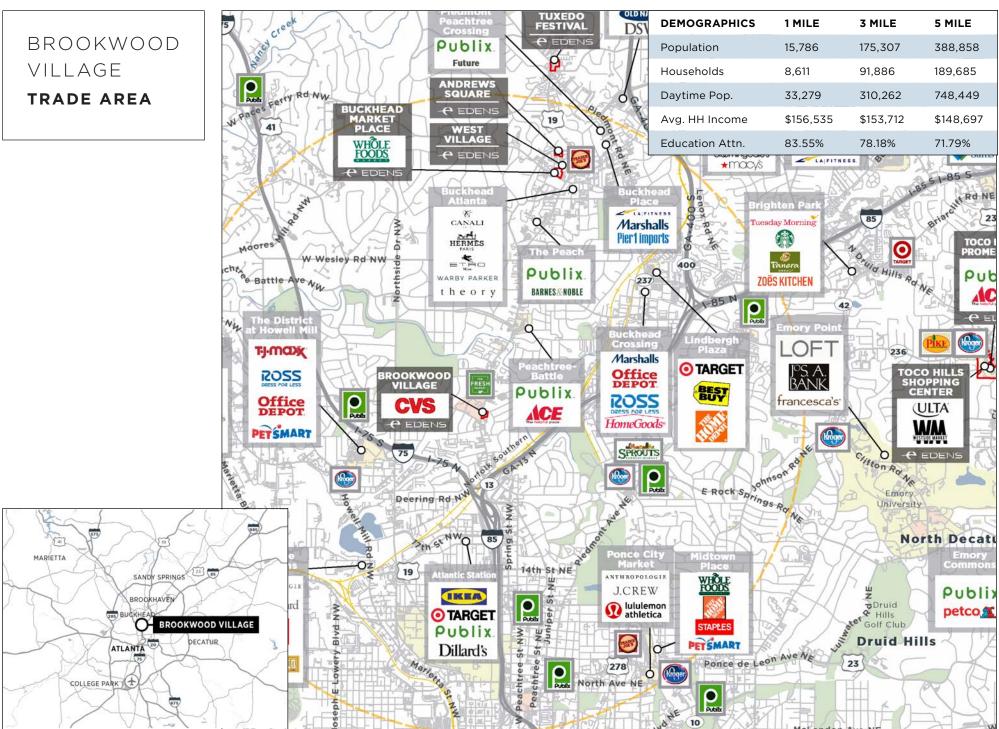

Population of **160,000+** and daytime population of **267,000+** in a 3-mile radius

Average household Income of \$136,000+ in a 1-mile radius

Multiple medical office developments planned or under construction in the area, including a new Piedmont Hospital building directly across Peachtree Road, and a new extension of the Shepherd Center.