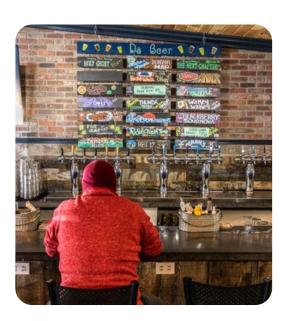

#### **EJ PHAIR ALEHOUSE & PUB**

EJ Phair Alehouse & Pub in Alamo Plaza is a local favorite known for its rotating selection of craft beers and a menu featuring fresh, locally sourced dishes. With a laid-back vibe and outdoor seating, it's a great spot for casual get-togethers with friends and family.