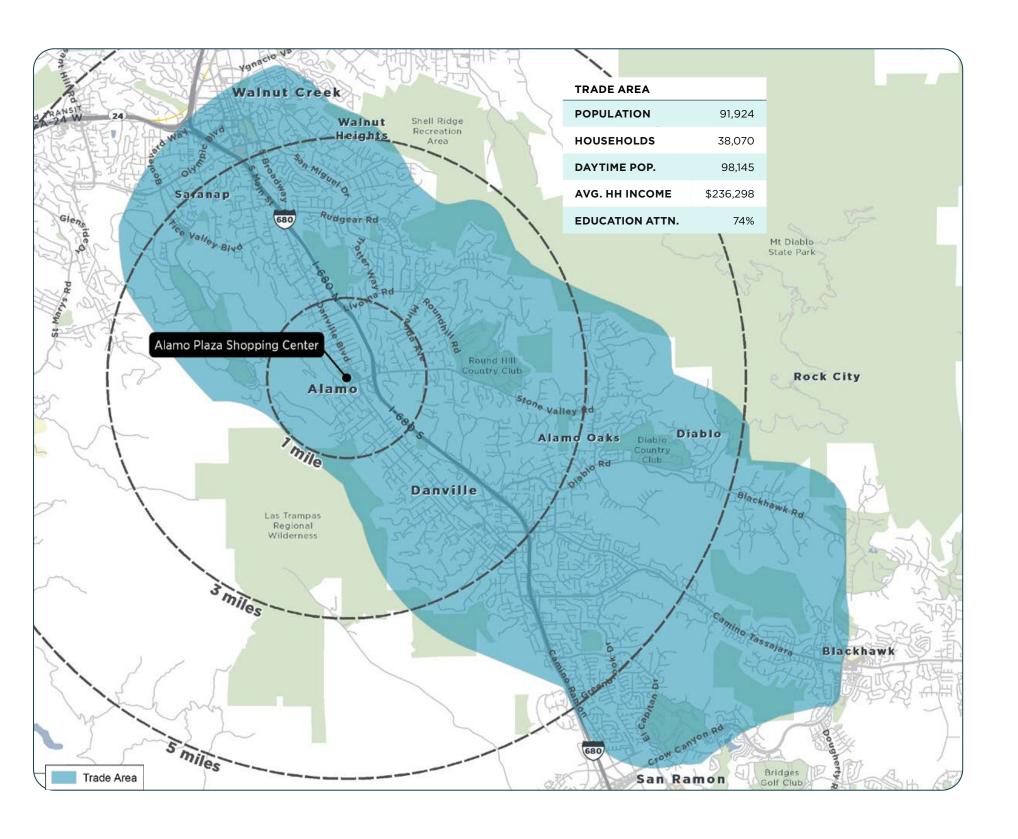

## **DEMOGRAPHICS**

| DEMOGRAPHICS    | 1 MILE    | 3 MILE    | 5 MILE    |
|-----------------|-----------|-----------|-----------|
| POPULATION      | 4,627     | 44,687    | 125,784   |
| HOUSEHOLDS      | 1,629     | 19,040    | 51,418    |
| DAYTIME POP.    | 5,049     | 41,982    | 141,020   |
| AVG. HH INCOME  | \$298,111 | \$229,926 | \$235,787 |
| EDUCATION ATTN. | 72%       | 73%       | 75%       |

### \$298K+ AVERAGE HOUSEHOLD INCOME

within a 1-mile radius