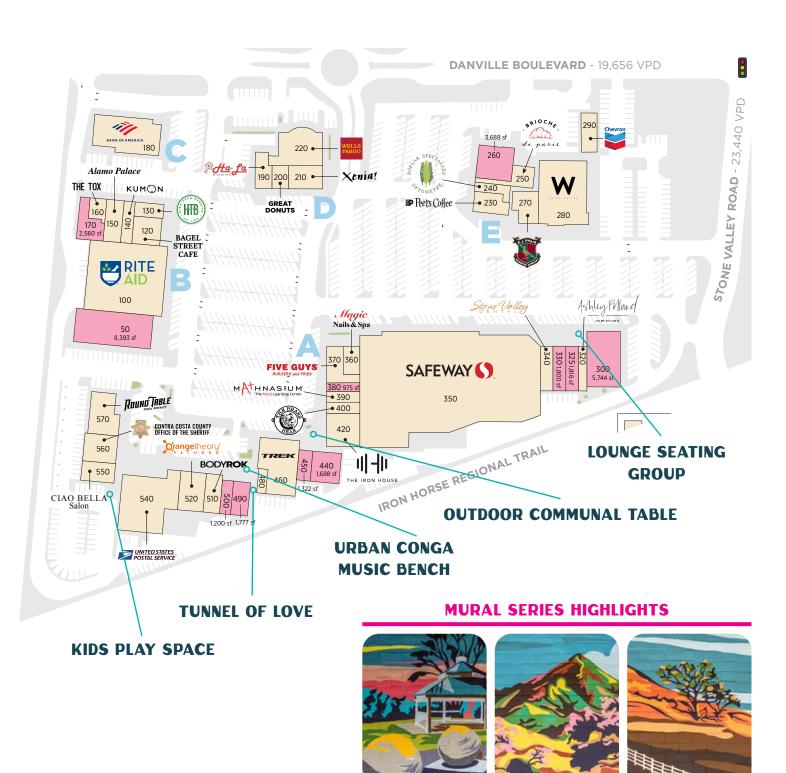

### **SITE PLAN**

# Leased DANVILLE BOULEVARD - 19,656 VPD THE TOX KUM()N 150 150 120 BAGEL FIVE GUYS SAFEWAY () MATHNASIUM BODYROK • 550 CIAO BELLA Salon

### **RETAILERS**

| NO. | BLDG | RETAILERS                   | SF     |
|-----|------|-----------------------------|--------|
| 50  | В    | Available                   | 8,393  |
| 100 | В    | Rite Aid                    | 17,640 |
| 120 | В    | Bagel Street Cafe           | 2,610  |
| 130 | В    | High Tech Burrito           | 1,100  |
| 140 | В    | Kumon Math & Reading Center | 1,500  |
| 150 | В    | Alamo Palace Restaurant     | 2,250  |
| 160 | В    | Tox Walnut Creek            | 1,112  |
| 170 | В    | Available                   | 2,560  |
| 180 | С    | Bank of America             | 9,644  |
| 190 | D    | Ha-La Sushi Restaurant      | 1,650  |
| 200 | D    | Great Donuts                | 1,169  |
| 210 | D    | Xenia Bistro                | 2,460  |
| 220 | D    | Wells Fargo Bank            | 3,541  |
| 230 | Е    | Peet's Coffee and Tea       | 1,927  |
| 240 | Е    | Poplar Spectacles Optometry | 912    |
| 250 | Е    | Brioche de Paris            | 2,714  |
| 260 | Е    | Available                   | 3,688  |
| 270 | Е    | E.J. Phair Brewing Company  | 2,054  |
| 280 | Е    | W Salon Suites              | 9,968  |
| 290 | Е    | Chevron                     | 2,064  |
| 300 | Α    | Available                   | 5,744  |
| 320 | Α    | Ashley Pollard Hair Studio  | 1,192  |

| NO. | BLDG | RETAILERS                   | SF     |
|-----|------|-----------------------------|--------|
| 325 | Α    | Available                   | 1,816  |
| 330 | Α    | Available                   | 1,800  |
| 340 | Α    | Stone Valley Dental         | 1,648  |
| 350 | Α    | Safeway                     | 57,140 |
| 360 | Α    | Magic Nails & Spa           | 1,500  |
| 370 | Α    | Five Guys Burgers and Fries | 2,288  |
| 380 | Α    | Available                   | 975    |
| 390 | Α    | Mathnasium                  | 1,200  |
| 400 | Α    | Brass Bear Deli             | 1,200  |
| 420 | Α    | The Iron House              | 3,500  |
| 440 | Α    | Available                   | 1,688  |
| 450 | Α    | Available                   | 1,322  |
| 460 | Α    | Trek Bicycle Alamo          | 5,972  |
| 480 | Α    | Lash Empire                 | 1,187  |
| 490 | Α    | Available                   | 1,777  |
| 500 | Α    | Available                   | 1,200  |
| 510 | Α    | Bodyrok                     | 2,035  |
| 520 | А    | Orangetheory Fitness        | 3,200  |
| 540 | Α    | U.S. Post Office            | 9,278  |
| 550 | А    | Ciao Bella Salon            | 2,000  |
| 560 | Α    | Contra Costa County Sheriff | 3,000  |
| 570 | Α    | Round Table Pizza           | 3,878  |