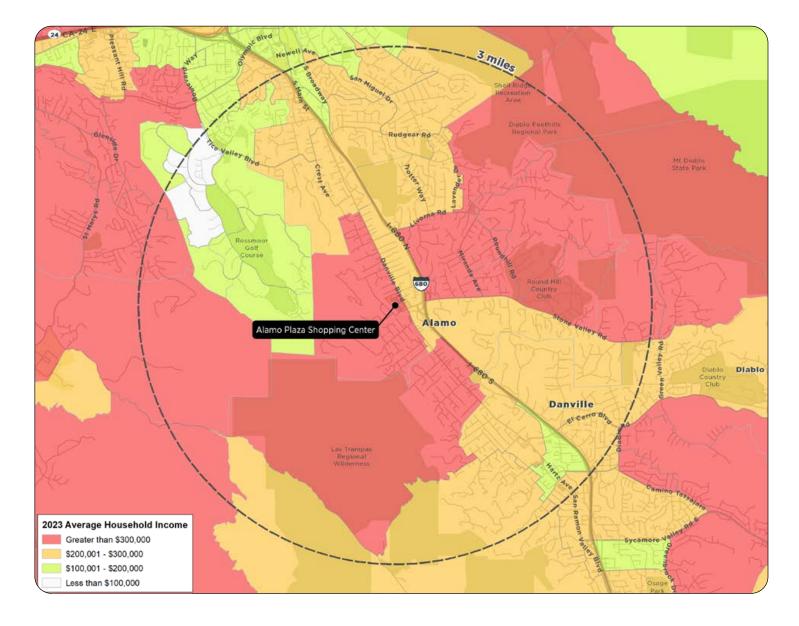

## TRADE AREA MAP

## **DEMOGRAPHICS**

| DEMOGRAPHICS    | 1 MILE    | 3 MILE    | 5 MILE    |
|-----------------|-----------|-----------|-----------|
| POPULATION      | 4,627     | 44,687    | 125,784   |
| HOUSEHOLDS      | 1,629     | 19,040    | 51,418    |
| DAYTIME POP.    | 5,049     | 41,982    | 141,020   |
| AVG. HH INCOME  | \$298,111 | \$229,926 | \$235,787 |
| EDUCATION ATTN. | 72%       | 73%       | 75%       |

### \$298K+ AVERAGE HOUSEHOLD INCOME

within a 1-mile radius