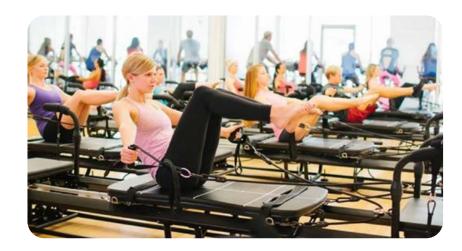

#### **BODYROK**

BODYROK is Pilates re-designed. Pilates inspired, 45-min, full body, strength training group classes on their custom Reformers. Their hybrid pilates sequences will have you plank, lunge, squeeze, pike, jump, and push your body - designed to create more energy and increase your metabolism.