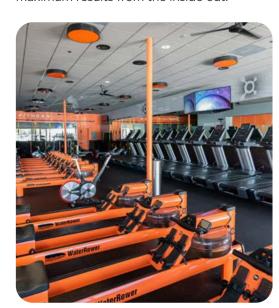

#### **ORANGETHEORY**

Orangetheory is a heart-rate based HIIT totalbody group workout that combines science, coaching and technology to guarantee maximum results from the inside out.