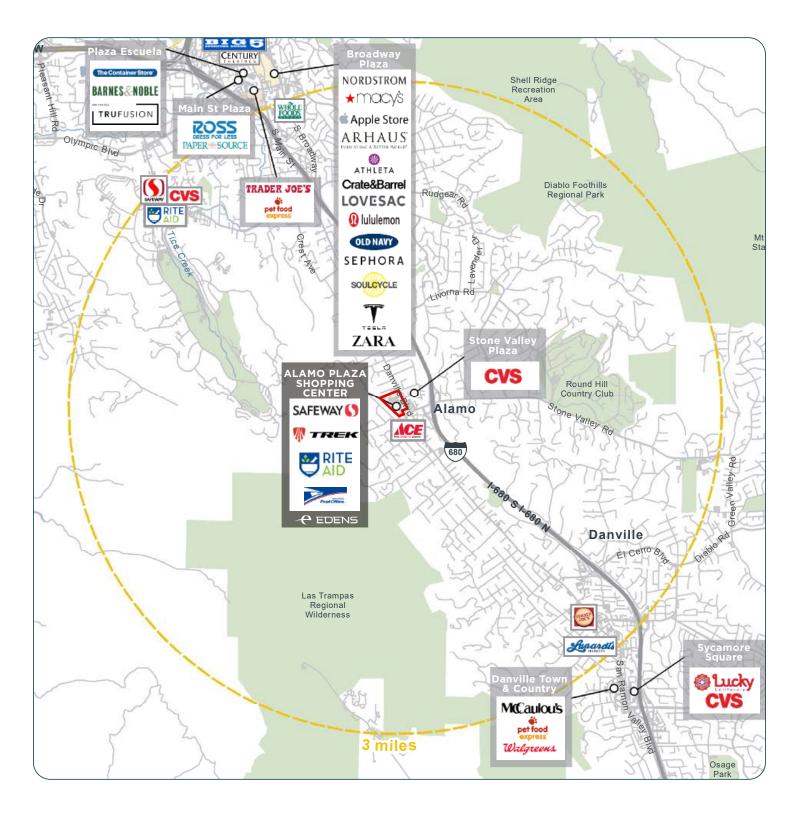

** 

### ALAMO NUMBERS

2.7 MILLION

Visitors annually

\$1,860,000+

Median Home Value

\$3 MILLION

Average home sold price

Direct access and 1,300+ feet of frontage to the Iron Horse Trail, a highly active 32-mile multi-use trail that runs from Walnut Creek through Danville

**IRON HORSE TRAIL** 

EXCELLENT ACCESS

Five points of access along Danville Boulevard

## **DRIVE TIMES**

| DRIVE TIMES     | 8 MIN     | 17 MIN    |
|-----------------|-----------|-----------|
| POPULATION      | 42,486    | 407,231   |
| HOUSEHOLDS      | 16,563    | 155,936   |
| DAYTIME POP.    | 50,468    | 477,040   |
| AVG. HH INCOME  | \$254,490 | \$221,481 |
| EDUCATION ATTN. | 74%       | 67%       |

### 400,000+ POPULATION

within a 17-minute drive





## TRADE AREA MAP









## COMPETITION MAP



## **DEMOGRAPHICS**

| DEMOGRAPHICS    | 1 MILE    | 3 MILE    | 5 MILE    |
|-----------------|-----------|-----------|-----------|
| POPULATION      | 4,627     | 44,687    | 125,784   |
| HOUSEHOLDS      | 1,629     | 19,040    | 51,418    |
| DAYTIME POP.    | 5,049     | 41,982    | 141,020   |
| AVG. HH INCOME  | \$298,111 | \$229,926 | \$235,787 |
| EDUCATION ATTN. | 72%       | 73%       | 75%       |

### \$298K+ AVERAGE HOUSEHOLD INCOME

within a 1-mile radius



### **SITE PLAN**

# Leased DANVILLE BOULEVARD - 19,656 VPD THE TOX KUM()N 150 150 120 BAGEL FIVE GUYS SAFEWAY () MATHNASIUM BODYROK • 550 CIAO BELLA Salon

### **RETAILERS**

| NO. | BLDG | RETAILERS                   | SF     |
|-----|------|-----------------------------|--------|
| 50  | В    | Available