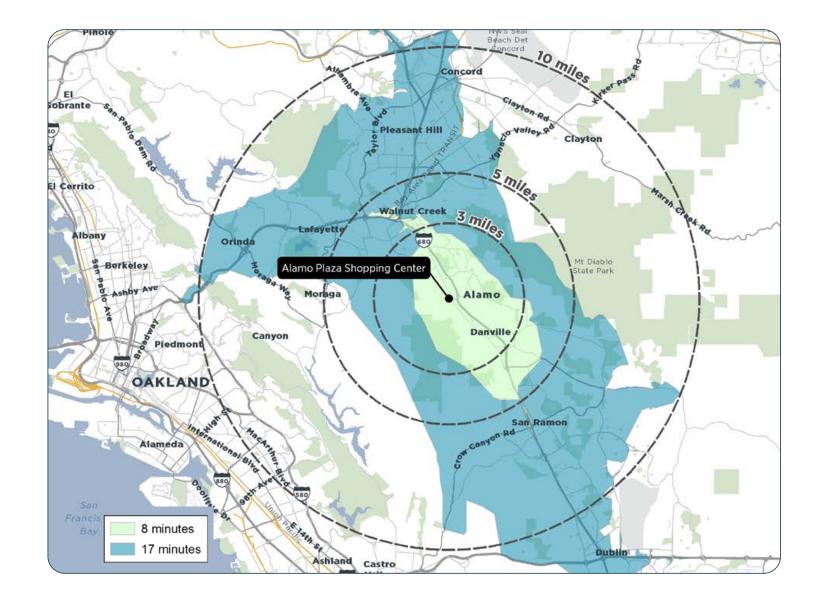

## **DRIVE TIMES**

| DRIVE TIMES     | 8 MIN     | 17 MIN    |
|-----------------|-----------|-----------|
| POPULATION      | 42,486    | 407,231   |
| HOUSEHOLDS      | 16,563    | 155,936   |
| DAYTIME POP.    | 50,468    | 477,040   |
| AVG. HH INCOME  | \$254,490 | \$221,481 |
| EDUCATION ATTN. | 74%       | 67%       |

### 400,000+ POPULATION

within a 17-minute drive