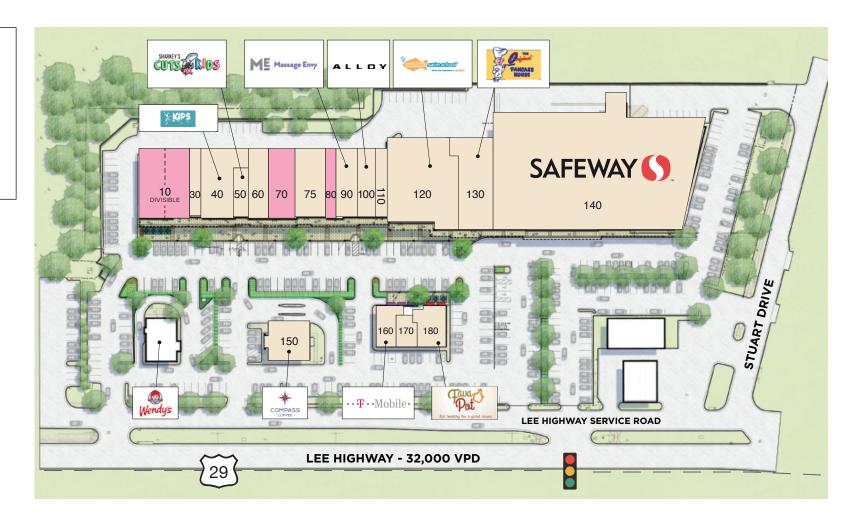

THE SHOPS
AT WEST
FALLS
CHURCH
SITE PLAN

| NO. | RETAILERS                | SF    | NO. | RETAILERS                  | SF     |
|-----|--------------------------|-------|-----|----------------------------|--------|
| 10  | Available                | 5,484 | 100 | Alloy Personal Training    | 1,933  |
| 30  | Nail Spa                 | 1,203 | 110 | Vocelli Pizza              | 1,203  |
| 40  | Kips Family Gymnastics   | 3,900 | 120 | Goldfish Swim School       | 9,191  |
| 50  | Sharkey's Cuts for Kids  | 1,080 | 130 | The Original Pancake House | 5,075  |
| 60  | At Lease                 | 2,125 | 140 | Safeway                    | 37,841 |
| 70  | Available                | 2,775 | 150 | Compass Coffee             | 2,400  |
| 75  | West Falls Church Dental | 3,268 | 160 | T-Mobile                   | 1,600  |
| 80  | Available                | 960   | 170 | Subway                     | 1,100  |
| 90  | Massage Envy             | 2,320 | 180 | Fava Pot                   | 1,804  |