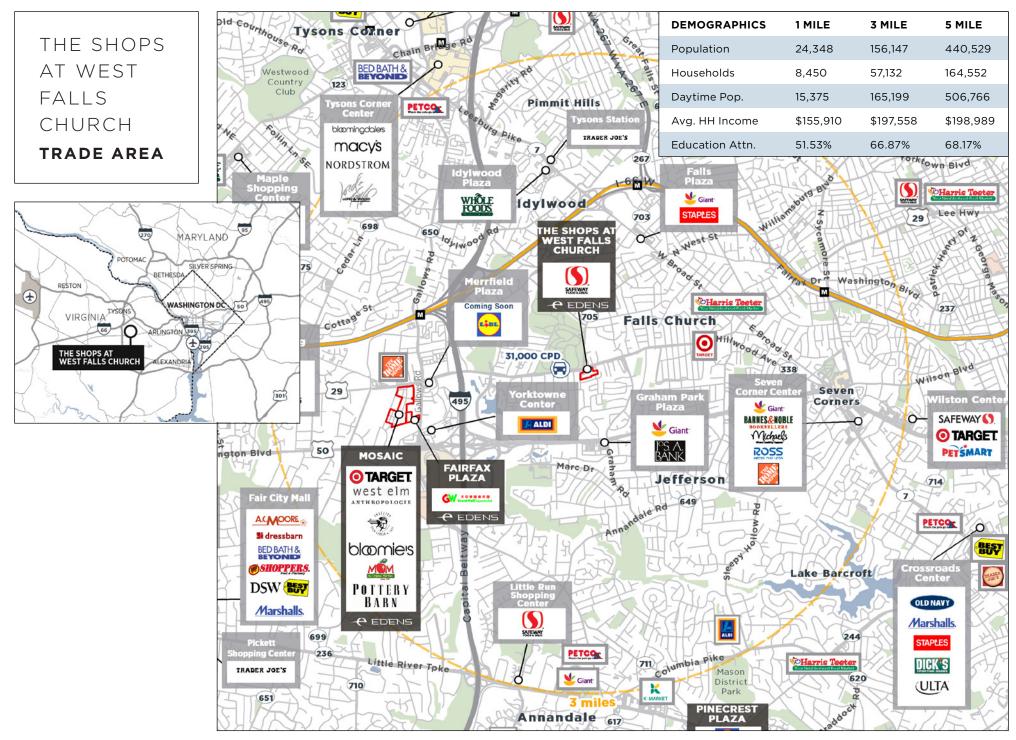

THE SHOPS
AT WEST
FALLS
CHURCH
SITE PLAN

| NO. | RETAILERS                | SF    | NO. | RETAILERS                  | SF     |
|-----|--------------------------|-------|-----|----------------------------|--------|
| 10  | Available                | 5,484 | 100 | Alloy Personal Training    | 1,933  |
| 30  | Nail Spa                 | 1,203 | 110 | Vocelli Pizza              | 1,203  |
| 40  | Kips Family Gymnastics   | 3,900 | 120 | Goldfish Swim School       | 9,191  |
| 50  | Sharkey's Cuts for Kids  | 1,080 | 130 | The Original Pancake House | 5,075  |
| 60  | At Lease                 | 2,125 | 140 | Safeway                    | 37,841 |
| 70  | Available                | 2,775 | 150 | Compass Coffee             | 2,400  |
| 75  | West Falls Church Dental | 3,268 | 160 | T-Mobile                   | 1,600  |
| 80  | Available                | 960   | 170 | Subway                     | 1,100  |
| 90  | Massage Envy             | 2,320 | 180 | Fava Pot                   | 1,804  |