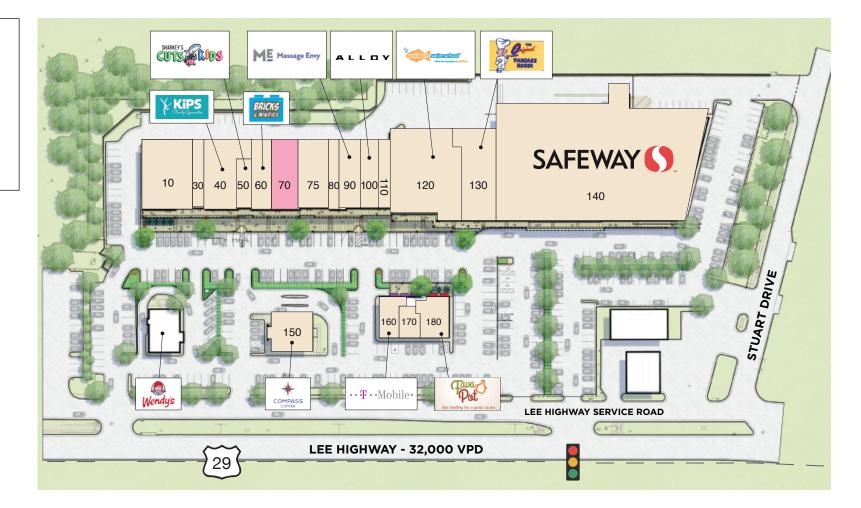

## The Shops at West Falls Church

7397 Lee Highway, Falls Church, VA

THE SHOPS AT WEST FALLS CHURCH SITE PLAN

| NO. | RETAILERS                | SF    | NO. | RETAILERS                  | SF     |
|-----|--------------------------|-------|-----|----------------------------|--------|
| 10  | Sushi Ohayo              | 5,484 | 100 | Alloy Personal Training    | 1,933  |
| 30  | Nail Spa                 | 1,203 | 110 | Vocelli Pizza              | 1,203  |
| 40  | Kips Family Gymnastics   | 3,900 | 120 | Goldfish Swim School       | 9,191  |
| 50  | Sharkey's Cuts for Kids  | 1,080 | 130 | The Original Pancake House | 5,075  |
| 60  | Bricks & Minifigs        | 2,125 | 140 | Safeway                    | 37,841 |
| 70  | Available                | 2,775 | 150 | Compass Coffee             | 2,400  |
| 75  | West Falls Church Dental | 3,268 | 160 | T-Mobile                   | 1,600  |
| 80  | Great Clips              | 960   | 170 | Subway                     | 1,100  |
| 90  | Massage Envy             | 2,320 | 180 | Fava Pot                   | 1,804  |
|     |                          |       |     |                            |        |