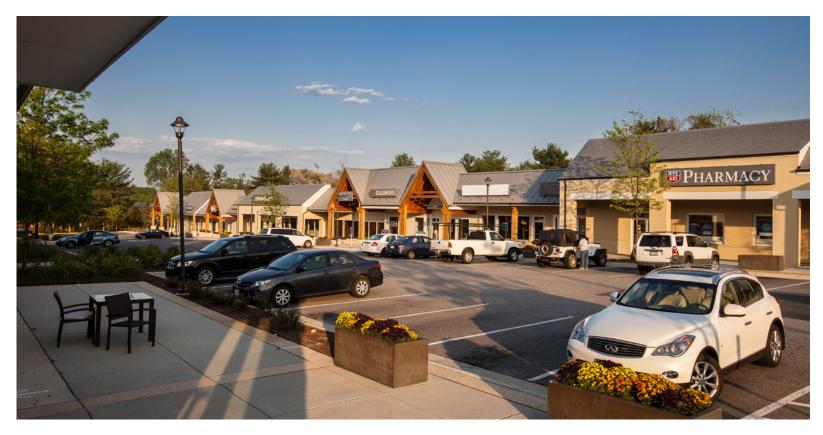

| 1,203 | 110 | Vocelli Pizza              | 1,203  |
| 40  | Kips Family Gymnastics   | 3,900 | 120 | Goldfish Swim School       | 9,191  |
| 50  | Sharkey's Cuts for Kids  | 1,080 | 130 | The Original Pancake House | 5,075  |
| 60  | Bricks & Minifigs        | 2,125 | 140 | Safeway                    | 37,841 |
| 70  | Available                | 2,775 | 150 | Compass Coffee             | 2,400  |
| 75  | West Falls Church Dental | 3,268 | 160 | T-Mobile                   | 1,600  |
| 80  | Great Clips              | 960   | 170 | Subway                     | 1,100  |
| 90  | Massage Envy             | 2,320 | 180 | Fava Pot                   | 1,804  |
|     |                          |       |     |                            |        |

THE SHOPS AT WEST FALLS CHURCH **CENTER** 









PLAZA

 $( \mathbf{f} )$