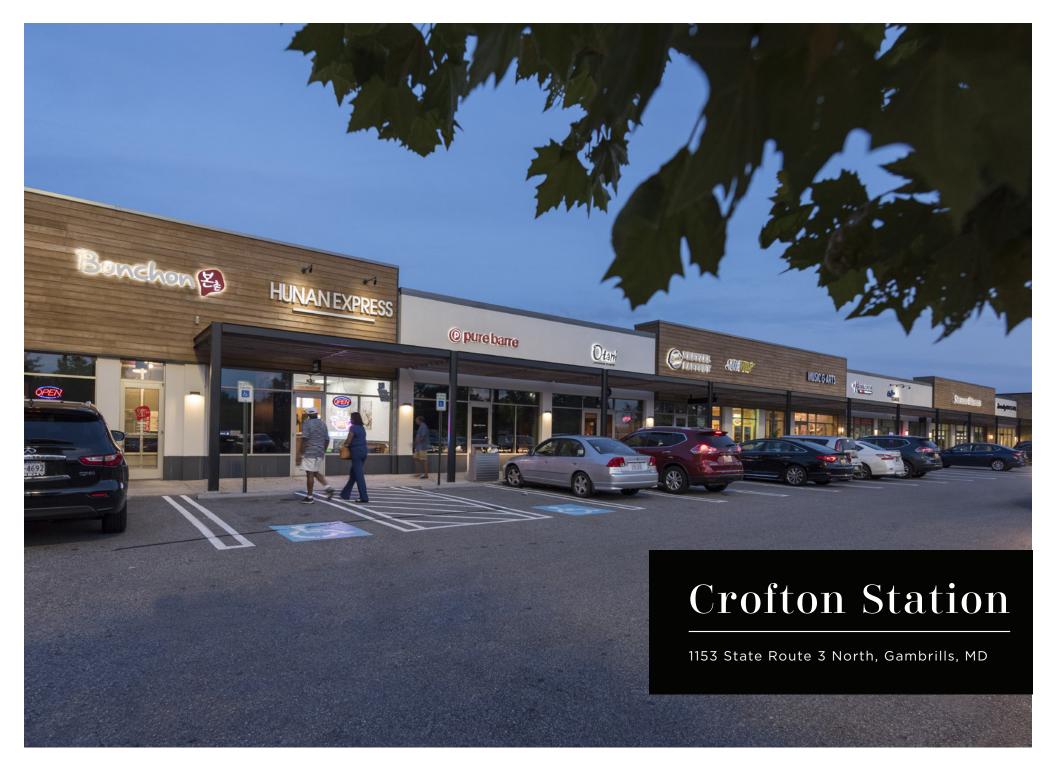

## CROFTON STATION

## SITE PLAN

| NO. | RETAILERS                        | SF     |
|-----|----------------------------------|--------|
| 10  | Nekter Juice Bar                 | 1,524  |
| 20  | Salons by JC                     | 4,540  |
| 30  | Frank & Luke's                   | 2,537  |
| 35  | Anne Arundel<br>Physical Therapy | 2,396  |
| 40  | Taichi Bubble Tea                | 2,450  |
| 45  | Available                        | 2,550  |
| 60  | Hunan Express                    | 1,070  |
| 70  | Pure Barre                       | 1,587  |
| 80  | Otani Japanese<br>Restaurant     | 1,680  |
| 90  | Philly Pretzel Factory           | 1,143  |
| 100 | Subway                           | 1,230  |
| 110 | Music & Arts                     | 2,540  |
| 120 | Amazing Lash