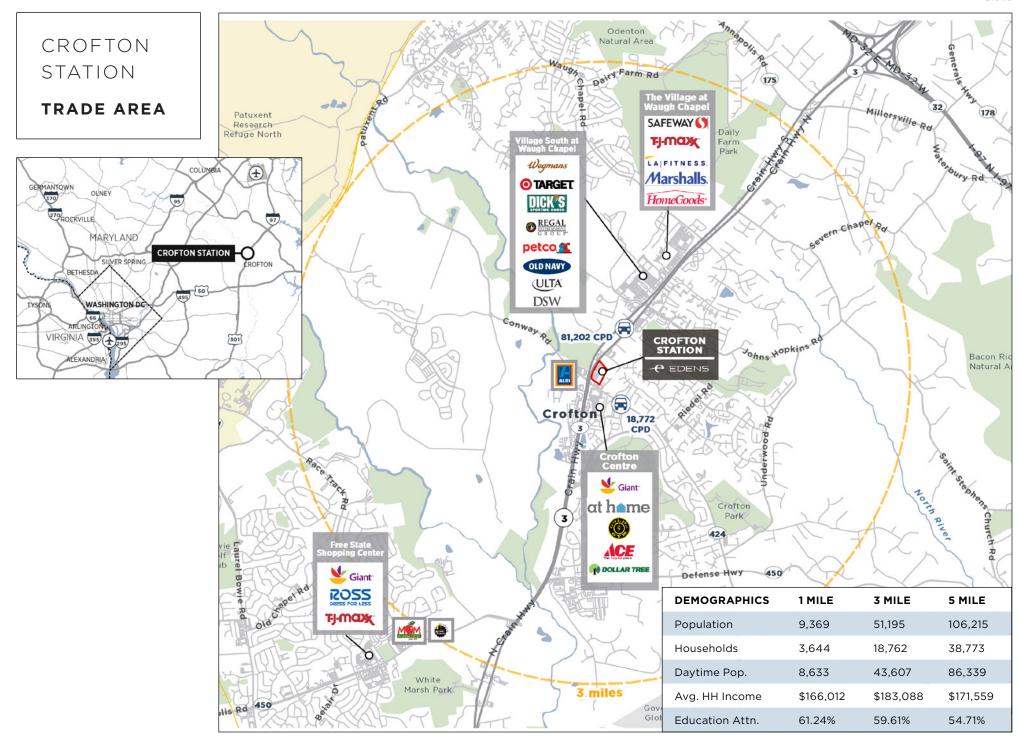

| 11,257 |
| 196 | Michaels                         | 15,646 |
| 200 | Chase Bank                       | 2,700  |
| 220 | Krispy Kreme                     | 3,731  |



## CROFTON STATION

## **CENTER PHOTOS**

Located in **rapidly growing** western Anne Arundel County, Maryland

30-min drive to DC25-min drive to Baltimore15-min drive to Annapolis

Center is located at a prominent intersection (Rt.3 & Davidsonville Rd.) with 89,751 VPD and is a main access point to the residential section of Crofton

Strong national grocer, vibrant small shops and unique restaurants makes Crofton Station a convenient destination for local residents to shop, dine and spend time.

**Direct access off Rt.3** makes Crofton Station convenient to both local residents and commuters