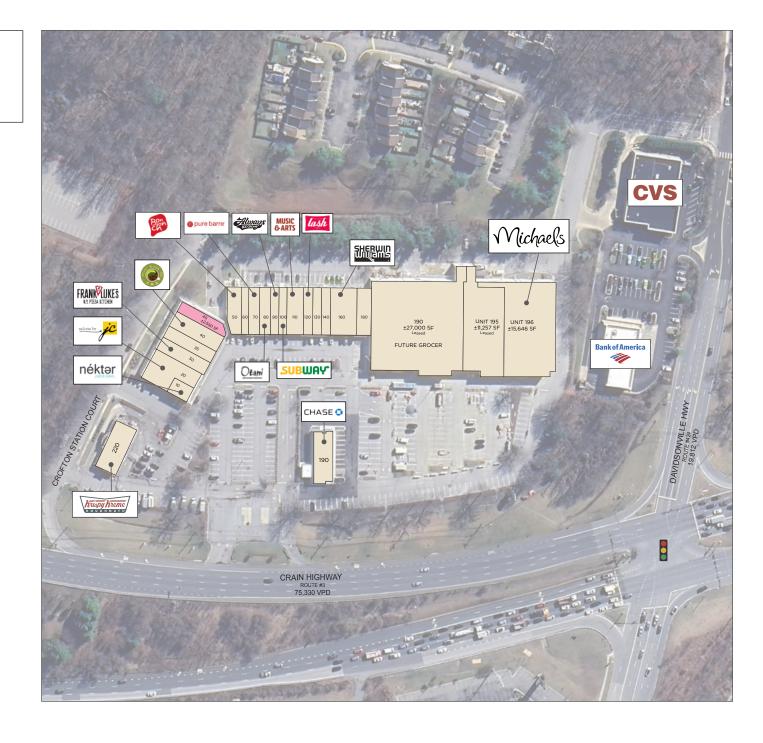

## SITE PLAN

| NO. | RETAILERS                        | SF     |
|-----|----------------------------------|--------|
| 10  | Nekter Juice Bar                 | 1,524  |
| 20  | Salons by JC                     | 4,540  |
| 30  | Frank & Luke's                   | 2,537  |
| 35  | Anne Arundel<br>Physical Therapy | 2,396  |
| 40  | Taichi Bubble Tea                | 2,450  |
| 45  | Available                        | 2,550  |
| 60  | Hunan Express                    | 1,070  |
| 70  | Pure Barre                       | 1,587  |
| 80  | Otani Japanese<br>Restaurant     | 1,680  |
| 90  | Philly Pretzel Factory           | 1,143  |
| 100 | Subway                           | 1,230  |
| 110 | Music & Arts                     | 2,540  |
| 120 | Amazing Lash                     | 1,252  |
| 130 | Crofton Cleaners                 | 1,325  |
| 140 | Sugaring NYC                     | 1,360  |
| 160 | Sherwin Williams                 | 4,025  |
| 180 | Serenity Nails                   | 1,975  |
| 190 | Future Grocery Store             | 27,000 |
| 195 | LEASED                           | 11,257 |
| 196 | Michaels                         | 15,646 |
| 200 | Chase Bank                       | 2,700  |
| 220 | Krispy Kreme                     | 3,731  |