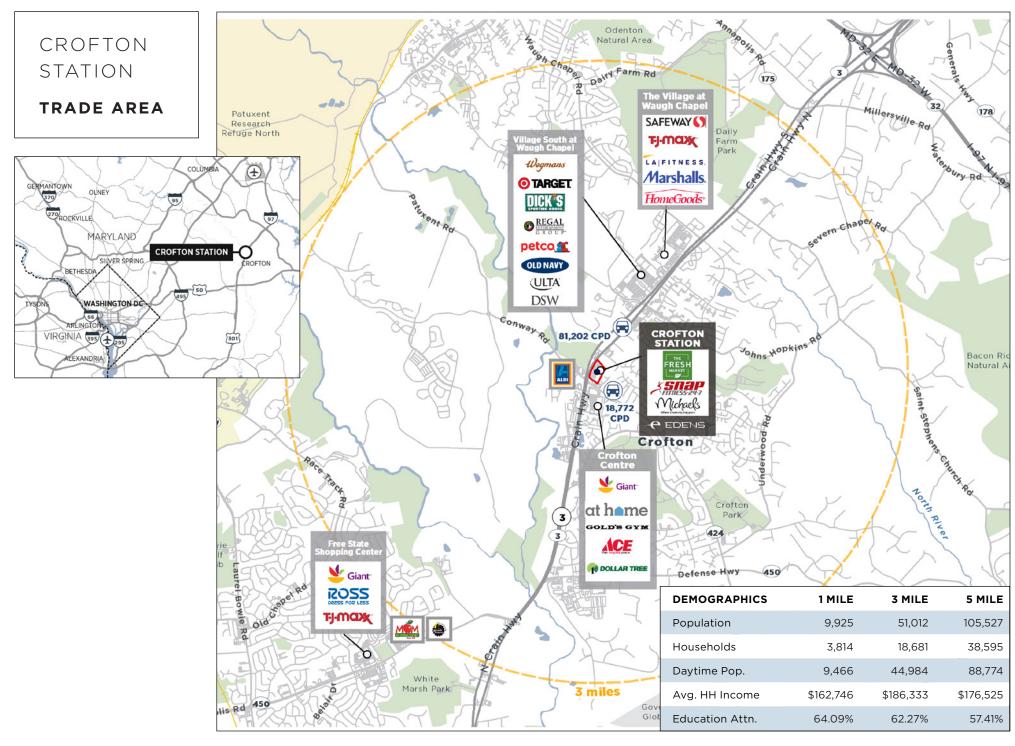

## CROFTON STATION

**CENTER PHOTOS** 

Located in **rapidly growing** western Anne Arundel County, Maryland

30-min drive to DC25-min drive to Baltimore15-min drive to Annapolis

Center is located at a prominent intersection (Rt.3 & Davidsonville Rd.) with 89,751 VPD and is a main access point to the residential section of Crofton

Strong national grocer, vibrant small shops and unique restaurants makes Crofton Station a convenient destination for local residents to shop, dine and spend time.

**Direct access off Rt.3** makes Crofton Station convenient to both local residents and commuters