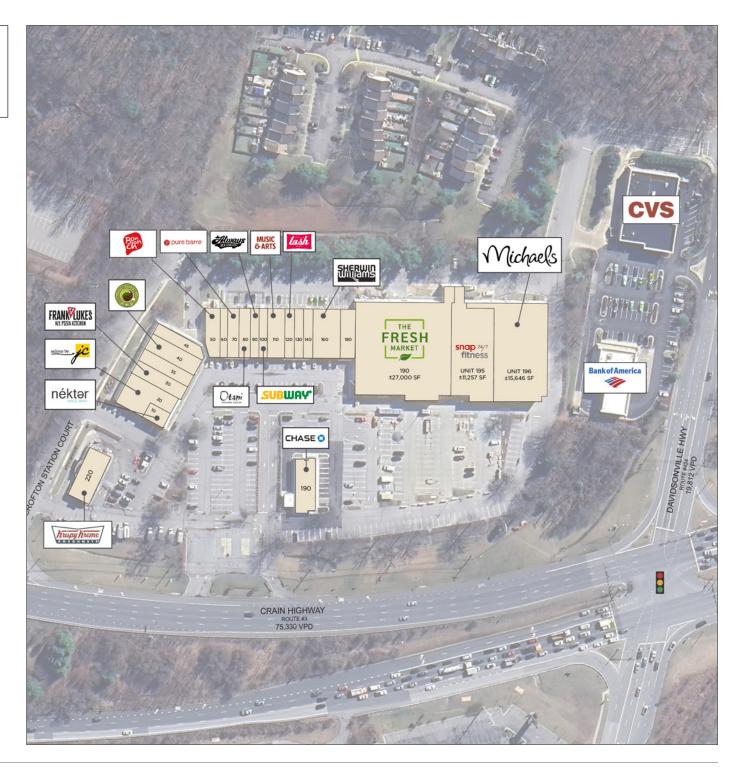

## SITE PLAN

| NO. | RETAILERS                        | SF     |
|-----|----------------------------------|--------|
| 10  | Nekter Juice Bar                 | 1,524  |
| 20  | Salons by JC                     | 4,540  |
| 30  | Frank & Luke's                   | 2,537  |
| 35  | Anne Arundel<br>Physical Therapy | 2,396  |
| 40  | Taichi Bubble Tea                | 2,450  |
| 45  | Legion Martial Arts              | 2,550  |
| 60  | Hunan Express                    | 1,070  |
| 70  | Pure Barre                       | 1,587  |
| 80  | Otani Japanese<br>Restaurant     | 1,680  |
| 90  | Philly Pretzel Factory           | 1,143  |
| 100 | Subway                           | 1,230  |
| 110 | Music & Arts                     | 2,540  |
| 120 | Amazing Lash                     | 1,252  |
| 130 | Crofton Cleaners                 | 1,325  |
| 140 | Sugaring NYC                     | 1,360  |
| 160 | Sherwin Williams                 | 4,025  |
| 180 | Serenity Nails                   | 1,975  |
| 190 | Future Grocery Store             | 27,000 |
| 195 | Snap Fitness                     | 11,257 |
| 196 | Michaels                         | 15,646 |
| 200 | Chase Bank                       | 2,700  |
| 220 | Krispy Kreme                     | 3,731  |