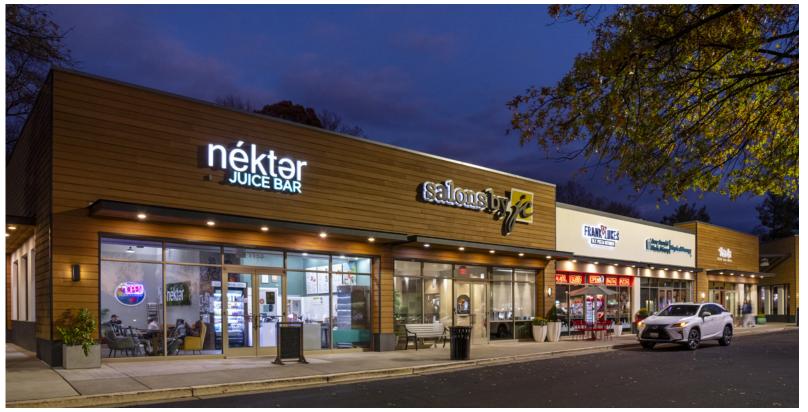

## CROFTON STATION

**CENTER PHOTOS** 

Located in **rapidly growing** western Anne Arundel County, Maryland

30-min drive to DC25-min drive to Baltimore15-min drive to Annapolis

Center is located at a prominent intersection (Rt.3 & Davidsonville Rd.) with 89,751 VPD and is a main access point to the residential section of Crofton

Strong national grocer, vibrant small shops and unique restaurants makes Crofton Station a convenient destination for local residents to shop, dine and spend time.

**Direct access off Rt.3** makes Crofton Station convenient to both local residents and commuters