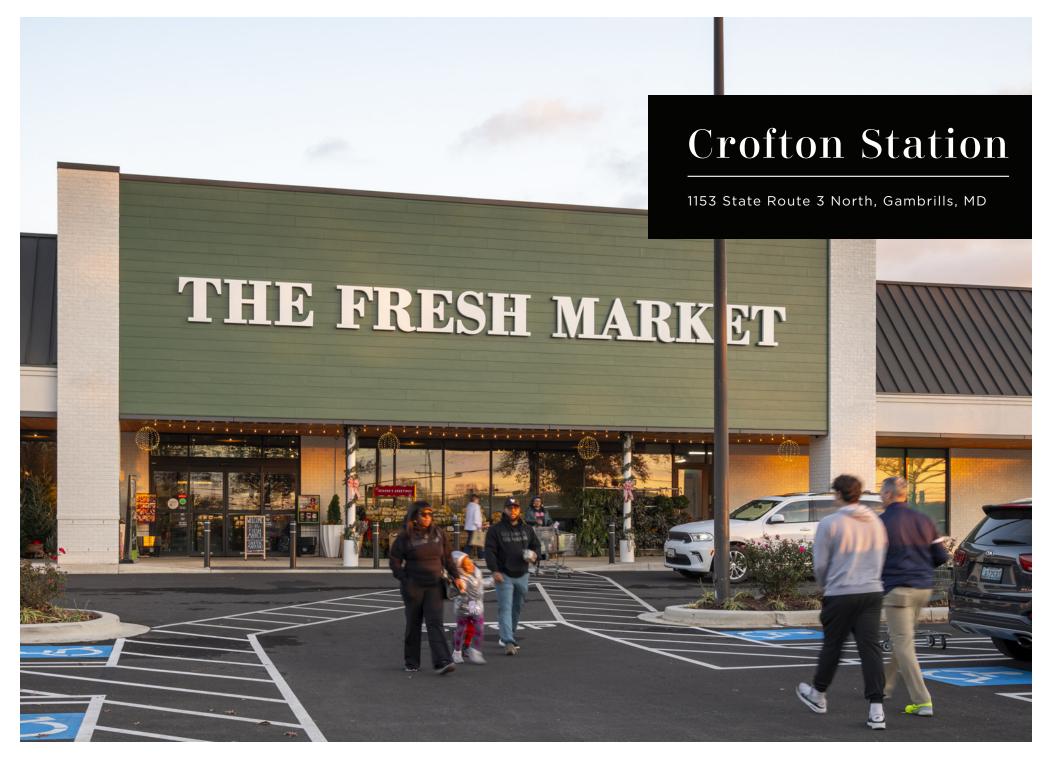

## CROFTON STATION

## CROFTON STATION

**CENTER PHOTOS** 

Located in **rapidly growing** western Anne Arundel County, Maryland

30-min drive to DC25-min drive to Baltimore15-min drive to Annapolis

Center is located at a prominent intersection (Rt.3 & Davidsonville Rd.) with 89,751 VPD and is a main access point to the residential section of Crofton

Strong national grocer, vibrant small shops and unique restaurants makes Crofton Station a convenient destination for local residents to shop, dine and spend time.

**Direct access off Rt.3** makes Crofton Station convenient to both local residents and commuters